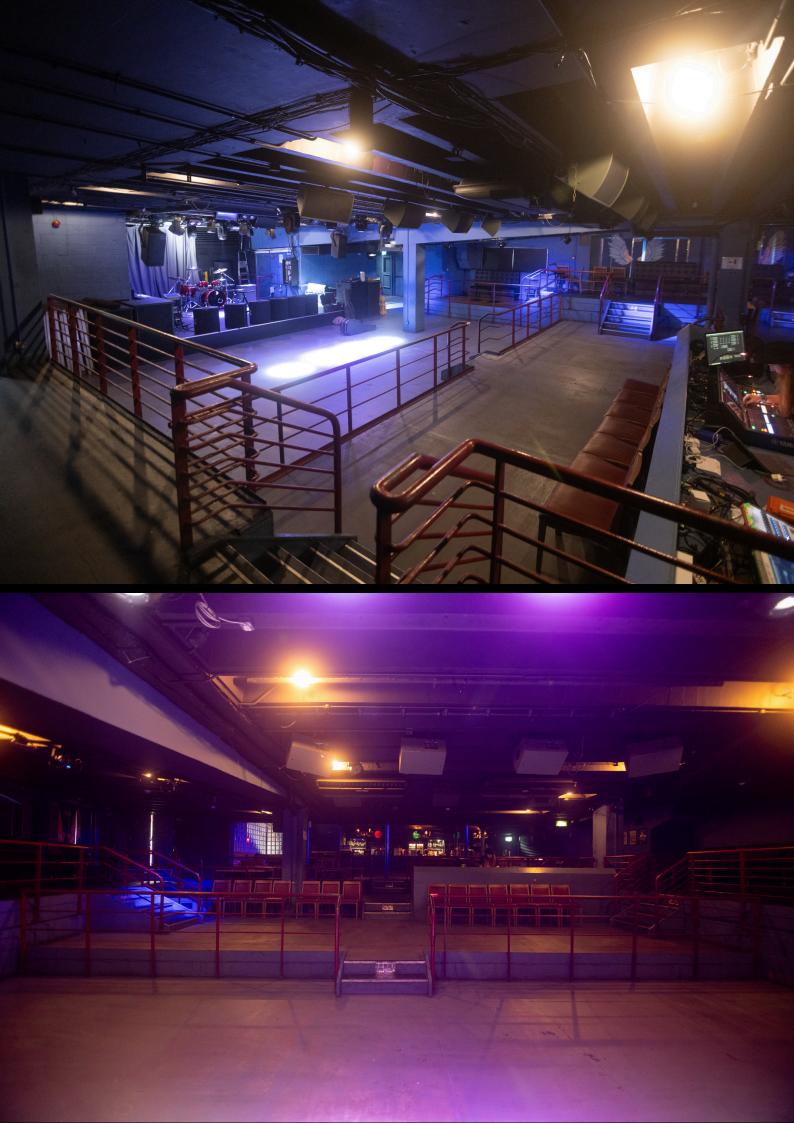

# DINGWALLS

LIVE MUSIC SINCE

·1973 ·

Dingwalls is a fully licensed, 600 capacity and multi-purpose venue based in the heart of Camden Town.

Since it's opening in 1973 the venue has played host to everyone from The Ramones, Blondie and Muddy Waters to The Red Hot Chilli Peppers, Coldplay and The Strokes.

The venue is situated only a short walk from Camden Town Station at 11 Camden Lock Place, NW1 8AL.

For a video tour of the venue (including the adjoining Canal Bar and Lock 17) click here

- DRESSING ROOM: Wifi, full length mirror, fridge, table, chairs, toilet and basin
- **MERCHANDISE:** Merchandise stall, located by the main entrance and exit of the venue. 0% merchandising fees
- FILMING: TBA
- VENUE ACCESS: From 3:30PM
- PARKING: Loading bay directly outside load-in doors. Long stay on Hawley Rd

#### STAGE DIMENSIONS

STAGE

1

16FT

**AUDIENCE** 