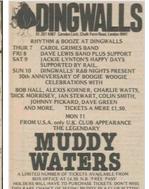

# DINGWALLS

LIVE MUSIC SINCE

·1973 ·

Dingwalls is a fully licensed, 600 capacity and multi-purpose venue based in the heart of Camden Town.

Since it's opening in 1973 the venue has played host to everyone from The Ramones, Blondie and Muddy Waters to The Red Hot Chilli Peppers, Coldplay and The Strokes.