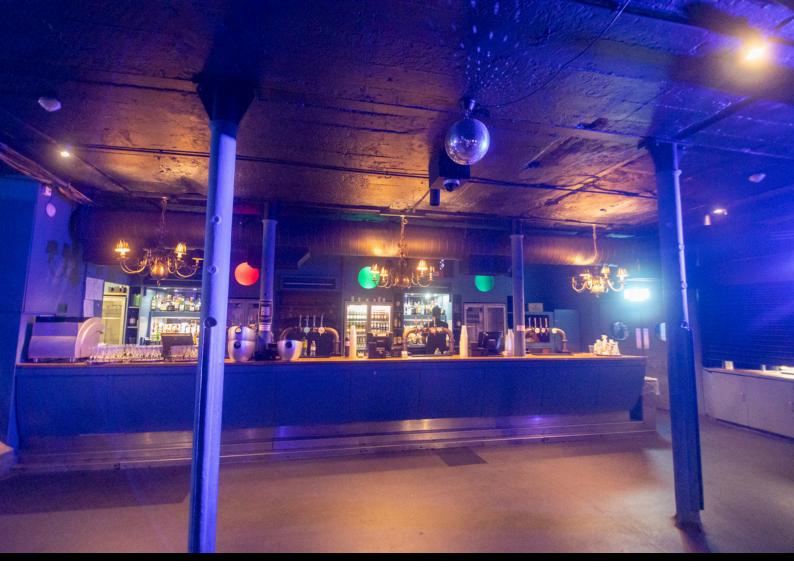

# DINGWALLS

LIVE MUSIC SINCE

·1973 ·

Dingwalls is a fully licensed, 600 capacity and multi-purpose venue based in the heart of Camden Town.

Since it's opening in 1973 the venue has played host to everyone from The Ramones, Blondie and Muddy Waters to The Red Hot Chilli Peppers, Coldplay and The Strokes.

The venue is situated only a short walk from Camden Town Station at 11 Camden Lock Place, NW1 8AL.

For a video tour of the venue (including the adjoining Canal Bar and Lock 17) click here

- DRESSING ROOM: Wifi, full length mirror, fridge, table, chairs, toilet and basin
- **MERCHANDISE:** Merchandise stall, located by the main entrance and exit of the venue. 0% merchandising fees
- FILMING: TBA
- VENUE ACCESS: From 3:30PM
- PARKING: Loading bay directly outside load-in doors. Long stay on Hawley Rd